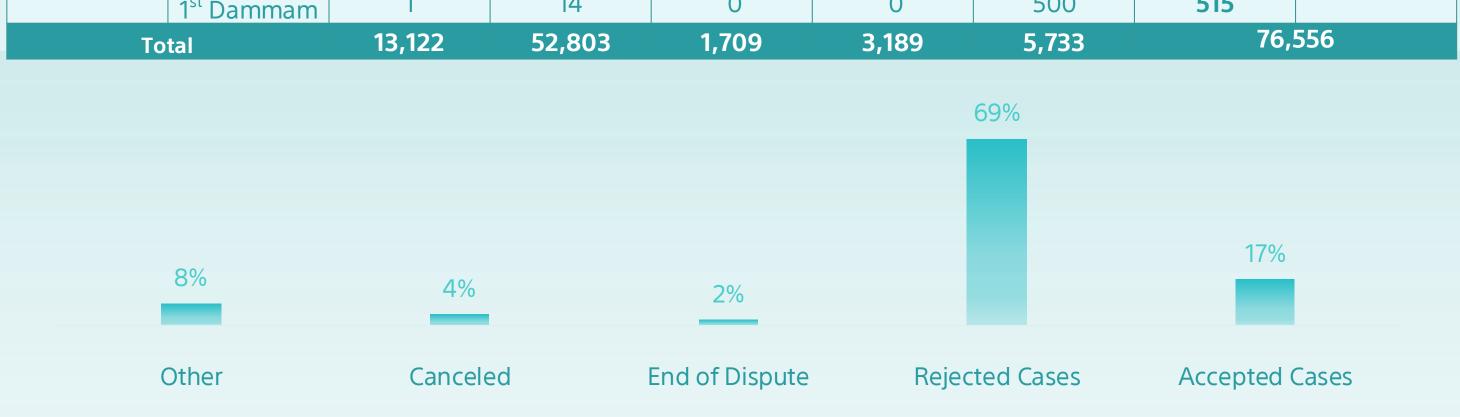

## Until Apr 2023

Initial Decisions 76,556

| Committee |                        | Accepted<br>Cases | Rejected<br>Cases | End of<br>Dispute | Canceled | Other | Total  | Total of<br>decisions |  |
|-----------|------------------------|-------------------|-------------------|-------------------|----------|-------|--------|-----------------------|--|
| Income    | 1 <sup>st</sup> Riyadh | 594               | 4,718             | 39                | 346      | 207   | 5,904  | 26,548                |  |
|           | 2 <sup>nd</sup> Riyadh | 288               | 3,892             | 62                | 289      | 232   | 4,763  |                       |  |
|           | 3 <sup>rd</sup> Riyadh | 977               | 3,491             | 36                | 149      | 79    | 4,732  |                       |  |
|           | 1 <sup>st</sup> Jeddah | 957               | 4,412             | 55                | 160      | 177   | 5,761  |                       |  |
|           | 1 <sup>st</sup> Dammam | 904               | 3,941             | 48                | 407      | 88    | 5,388  |                       |  |
| VAT       | 1 <sup>st</sup> Riyadh | 515               | 2,097             | 297               | 664      | 154   | 3,727  | 22,468                |  |
|           | 2 <sup>nd</sup> Riyadh | 620               | 3,154             | 410               | 350      | 117   | 4,651  |                       |  |
|           | 3 <sup>rd</sup> Riyadh | 734               | 2,600             | 238               | 266      | 120   | 3,958  |                       |  |
|           | 1 <sup>st</sup> Jeddah | 637               | 4,076             | 198               | 326      | 70    | 5,307  |                       |  |
|           | 1 <sup>st</sup> Dammam | 900               | 3,170             | 310               | 217      | 228   | 4,825  |                       |  |
| Excise    | 1 <sup>st</sup> Riyadh | 97                | 314               | 1                 | 15       | 6     | 433    | 433                   |  |
| Customs   | 1 <sup>st</sup> Riyadh | 2,589             | 13,642            | 2                 | 0        | 381   | 16,614 | 27,107                |  |
|           | 2 <sup>nd</sup> Riyadh | 2,193             | 835               | 5                 | 0        | 624   | 3,657  |                       |  |
|           | 3 <sup>rd</sup> Riyadh | 1,064             | 2,400             | 8                 | 0        | 268   | 3,740  |                       |  |
|           | 1 <sup>st</sup> Jeddah | 52                | 47                | 0                 | 0        | 2,482 | 2,581  | -                     |  |
|           | 1 <sup>st</sup> Dammam | 1                 | 14                | 0                 | 0        | 500   | 515    |                       |  |